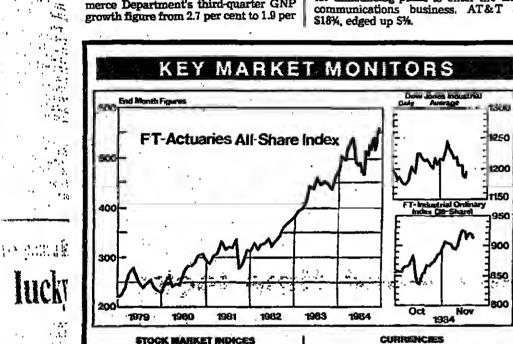

# FINANCIAL TIMES EUROPE'S BUSINESS NEWSPAPER

Wednesday November 21 1984

The life blood drains from Afflica, Page 18

No. 29,480

NEWS SUMMARY

BUSINESS

GENERAL

and the second